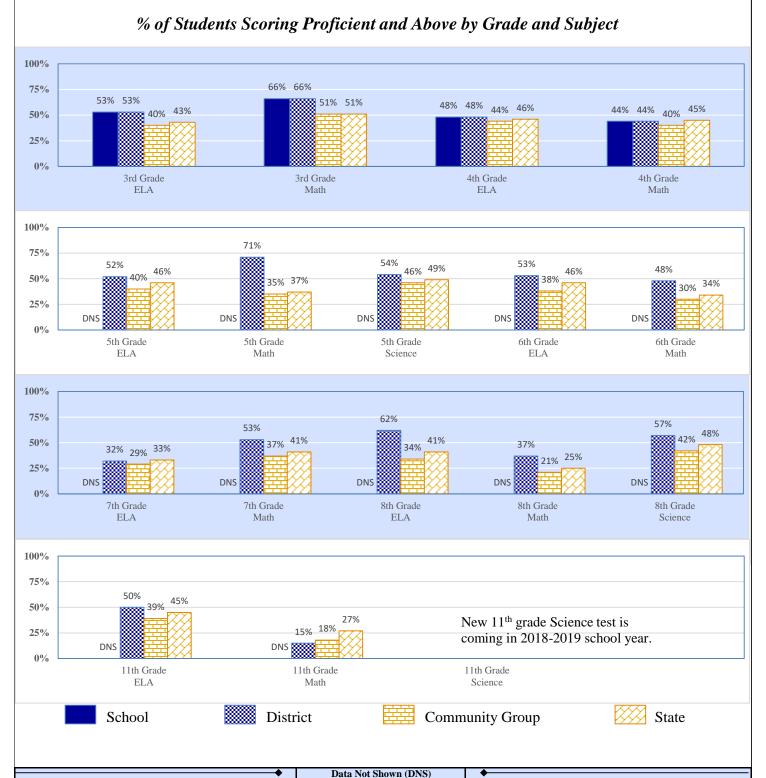

| 3.0%     | \$238   | 3.4%            | \$279   | 3.1%  | \$241   |
| District Support                  | 14.8%    | \$1,185 | 17.6%           | \$1,456 | 18.0% | \$1,422 |
| Other                             | 9.1%     | \$732   | 9.4%            | \$782   | 9.1%  | \$716   |
| Total                             | _        | \$8,008 | _               | \$8,293 |       | \$7,891 |
| Debt Service in Addition to Above |          | \$0     |                 | \$478   |       | \$1,018 |

#### Data Not Shown (DNS)

# 2017-18 Student Performance (Regular Education Students, Full Academic Year at This Site)



Possible Reasons: (1) Not Applicable

The state of Oklahoma adopted much higher performance standards in 2017. The test results are therefore not comparable to those from previous years.



(2) Data Protected by Privacy Laws

(3) No Valid Data to Complete Calculation

# 2017-18 Student Performance (All Students)