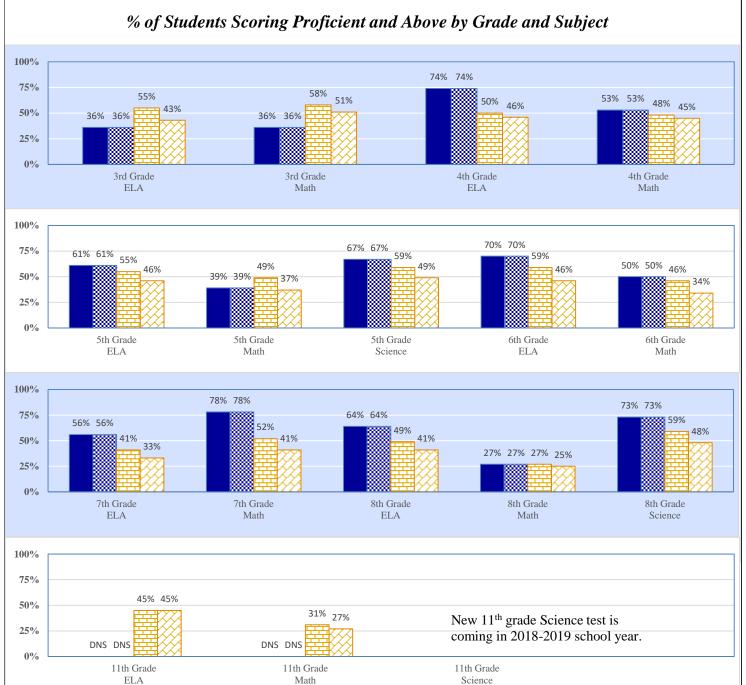

## 2017-18 Student Performance (Regular Education Students, Full Academic Year at This Site)

School

Possible Reasons: (1) Not Applicable

The state of Oklahoma adopted much higher performance standards in 2017. The test results are therefore not comparable to those from previous years.

Data Not Shown (DNS)
(2) Data Protected by Privacy Laws

District

Laws (3) No Valid Data to Complete Calculation

Community Group

State