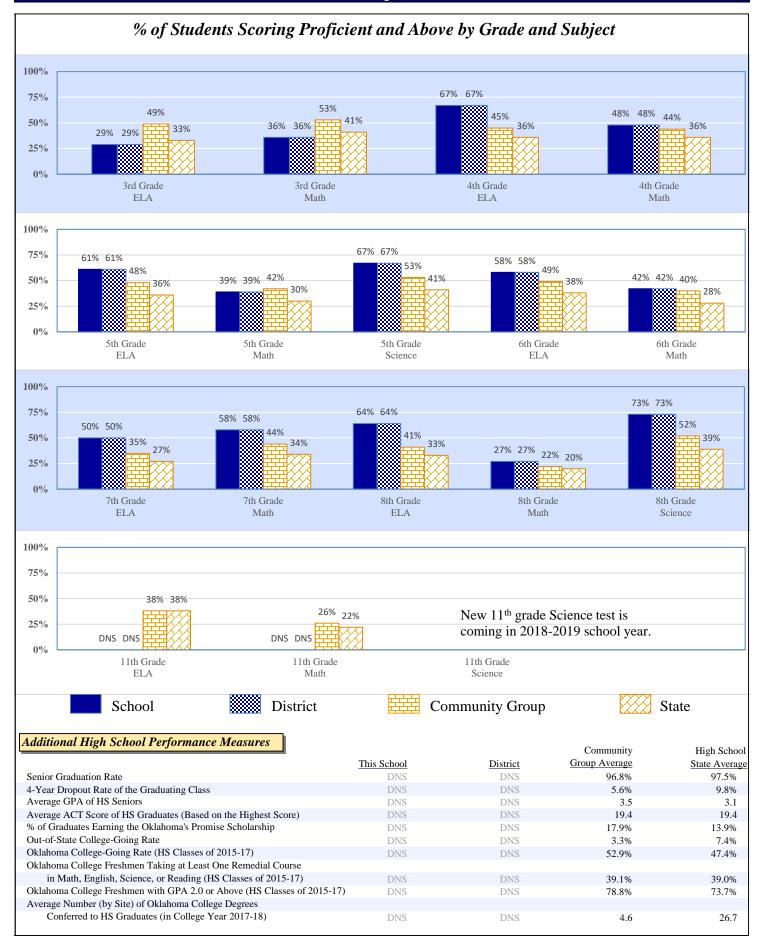

| 8.6%     | \$607   | 10.5%           | \$1,369  | 9.1%  | \$716   |
| Total                             |          | \$7,037 |                 | \$13,072 |       | \$7,891 |
| Debt Service in Addition to Above |          | \$26    |                 | \$1,208  |       | \$1,018 |

#### Data Not Shown (DNS)

## 2017-18 Student Performance (Regular Education Students, Full Academic Year at This Site)



School

Possible Reasons: (1) Not Applicable

The state of Oklahoma adopted much higher performance standards in 2017. The test results are therefore not comparable to those from previous years.



Data Not Shown (DNS)
(2) Data Protected by Privacy Laws

District

Laws (3) No Valid Data to Complete Calculation

Community Group

State

## 2017-18 Student Performance (All Students)