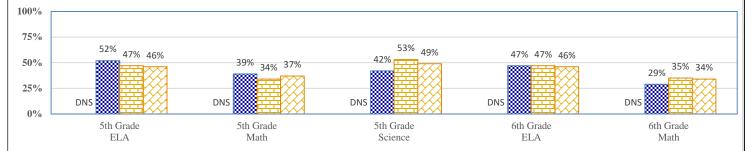

### 2017-18 Student Performance (Regular Education Students, Full Academic Year at This Site)

The state of Oklahoma adopted much higher performance standards in 2017. The test results are therefore not comparable to those from previous years.

### % of Students Scoring Proficient and Above by Grade and Subject

Data Not Shown (DNS)

Possible Reasons: (1) Not Applicable (2) Data Protected by Privacy Laws

(3) No Valid Data to Complete Calculation