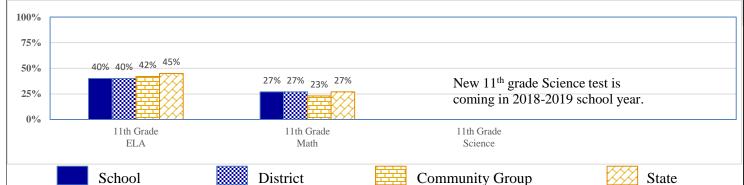

### 2017-18 Student Performance (Regular Education Students, Full Academic Year at This Site)

The state of Oklahoma adopted much higher performance standards in 2017. The test results are therefore not comparable to those from previous years.

### % of Students Scoring Proficient and Above by Grade and Subject

Data Not Shown (DNS)

Possible Reasons: (1) Not Applicable (2) Data Protected by Privacy Laws

(3) No Valid Data to Complete Calculation