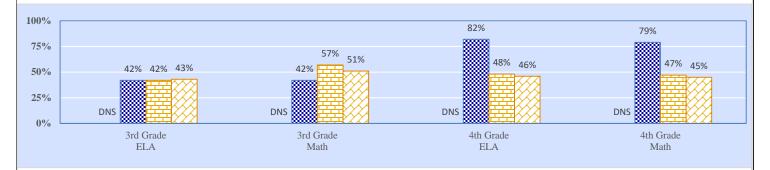

### 2017-18 Student Performance (Regular Education Students, Full Academic Year at This Site)

The state of Oklahoma adopted much higher performance standards in 2017. The test results are therefore not comparable to those from previous years.

### % of Students Scoring Proficient and Above by Grade and Subject

Data Not Shown (DNS)

Possible Reasons: (1) Not Applicable (2) Data Protected by Privacy Laws

(3) No Valid Data to Complete Calculation