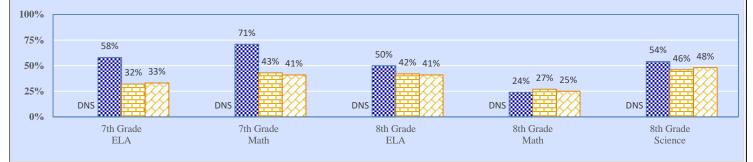

### 2017-18 Student Performance (Regular Education Students, Full Academic Year at This Site)

The state of Oklahoma adopted much higher performance standards in 2017. The test results are therefore not comparable to those from previous years.

### % of Students Scoring Proficient and Above by Grade and Subject

Data Not Shown (DNS)

Possible Reasons: (1) Not Applicable (2) Data Protected by Privacy Laws

(3) No Valid Data to Complete Calculation