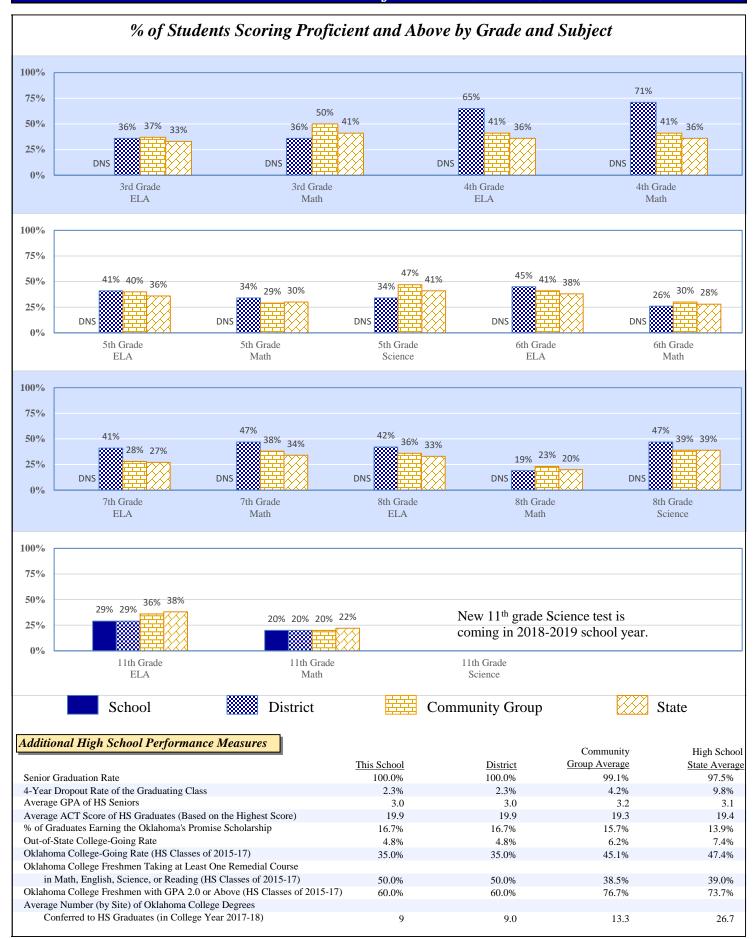

### 2017-18 Student Performance (Regular Education Students, Full Academic Year at This Site)

The state of Oklahoma adopted much higher performance standards in 2017. The test results are therefore not comparable to those from previous years.

### % of Students Scoring Proficient and Above by Grade and Subject

Data Not Shown (DNS)

Possible Reasons: (1) Not Applicable (2) Data Protected by Privacy Laws

(3) No Valid Data to Complete Calculation

## 2017-18 Student Performance (All Students)