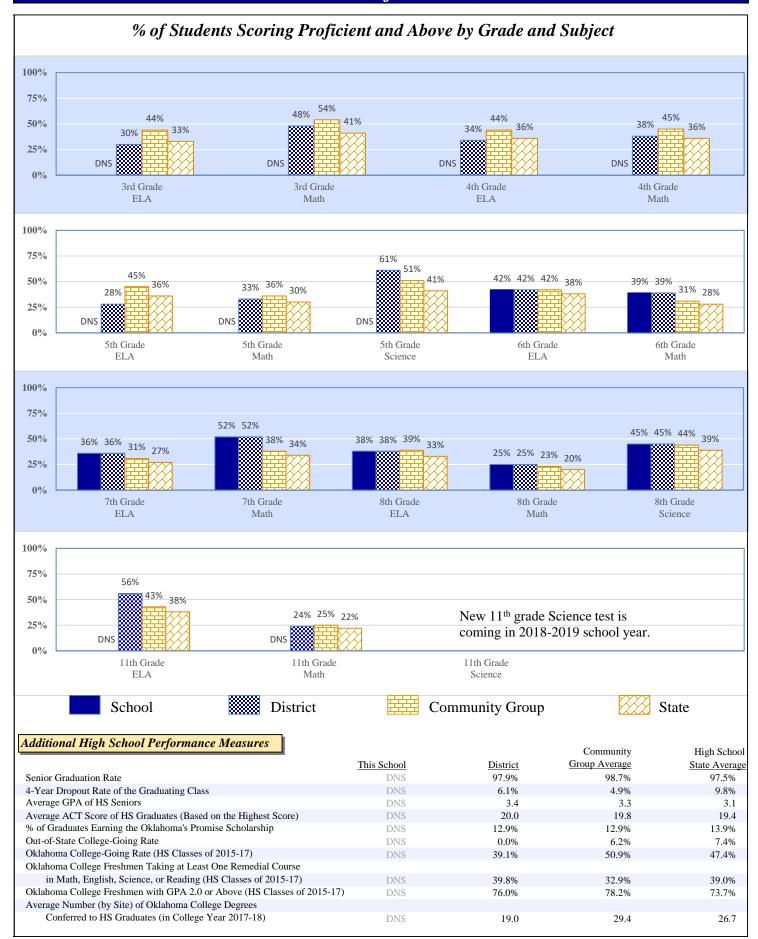

# 2017-18 Student Performance (Regular Education Students, Full Academic Year at This Site)

The state of Oklahoma adopted much higher performance standards in 2017. The test results are therefore not comparable to those from previous years.

# % of Students Scoring Proficient and Above by Grade and Subject

Data Not Shown (DNS)

Possible Reasons: (1) Not Applicable (2) Data Protected by Privacy Laws

(3) No Valid Data to Complete Calculation