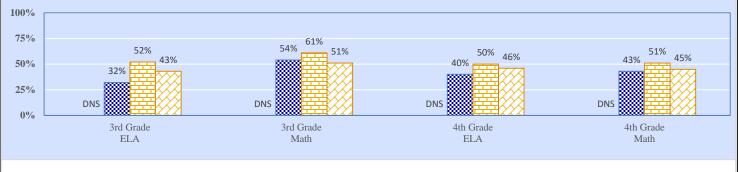

# 2017-18 Student Performance (Regular Education Students, Full Academic Year at This Site)

The state of Oklahoma adopted much higher performance standards in 2017. The test results are therefore not comparable to those from previous years.

# % of Students Scoring Proficient and Above by Grade and Subject

Data Not Shown (DNS)

Possible Reasons: (1) Not Applicable (2) Data Protected by Privacy Laws

(3) No Valid Data to Complete Calculation