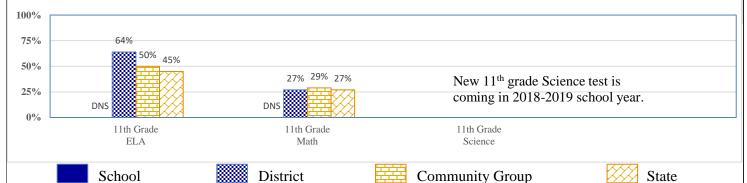

# 2017-18 Student Performance (Regular Education Students, Full Academic Year at This Site)

The state of Oklahoma adopted much higher performance standards in 2017. The test results are therefore not comparable to those from previous years.

# % of Students Scoring Proficient and Above by Grade and Subject

Data Not Shown (DNS)

Possible Reasons: (1) Not Applicable (2) Data Protected by Privacy Laws

(3) No Valid Data to Complete Calculation