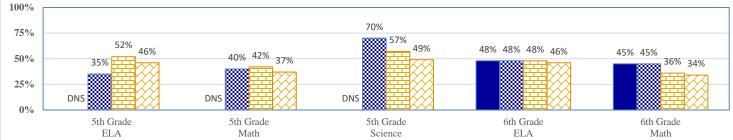

# 2017-18 Student Performance (Regular Education Students, Full Academic Year at This Site)

The state of Oklahoma adopted much higher performance standards in 2017. The test results are therefore not comparable to those from previous years.

# % of Students Scoring Proficient and Above by Grade and Subject

Data Not Shown (DNS)

Possible Reasons: (1) Not Applicable (2) Data Protected by Privacy Laws

(3) No Valid Data to Complete Calculation