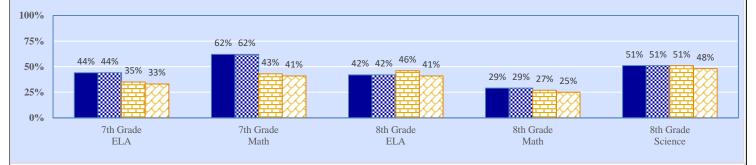

| \$230   | 3.1%  | \$241   |
| District Support                  | 18.9%    | \$1,298 | 18.3%           | \$1,364 | 18.0% | \$1,422 |
| Other                             | 7.8%     | \$539   | 8.0%            | \$593   | 9.1%  | \$716   |
| Total                             |          | \$6,869 |                 | \$7,445 |       | \$7,891 |
| Debt Service in Addition to Above |          | \$792   |                 | \$1,061 |       | \$1,018 |

#### Data Not Shown (DNS)

# 2017-18 Student Performance (Regular Education Students, Full Academic Year at This Site)



The state of Oklahoma adopted much higher performance standards in 2017. The test results are therefore not comparable to those from previous years.

# % of Students Scoring Proficient and Above by Grade and Subject









Data Not Shown (DNS)

Possible Reasons: (1) Not Applicable (2) Data Protected by Privacy Laws

(3) No Valid Data to Complete Calculation

# 2017-18 Student Performance (All Students)