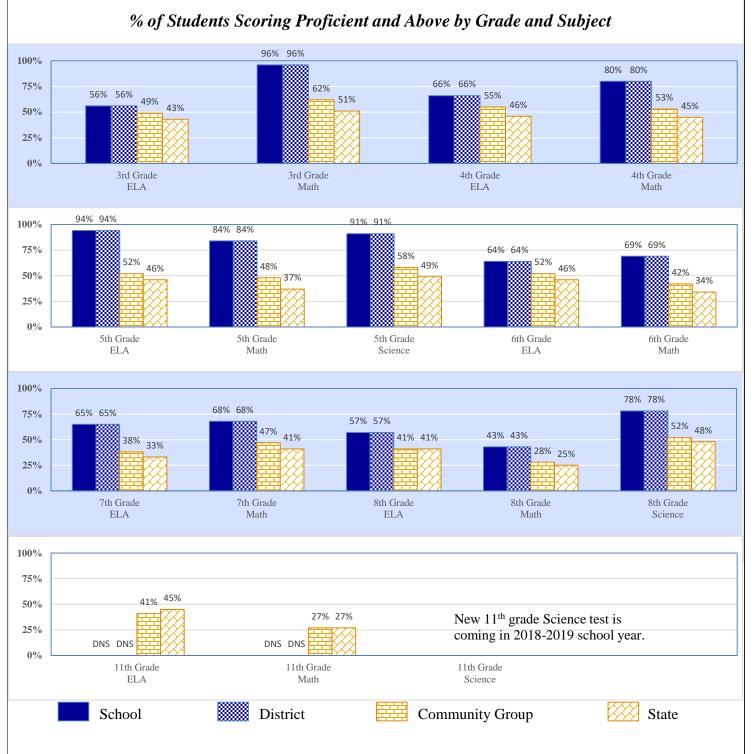

# 2017-18 Student Performance (Regular Education Students, Full Academic Year at This Site)

The state of Oklahoma adopted much higher performance standards in 2017. The test results are therefore not comparable to those from previous years.