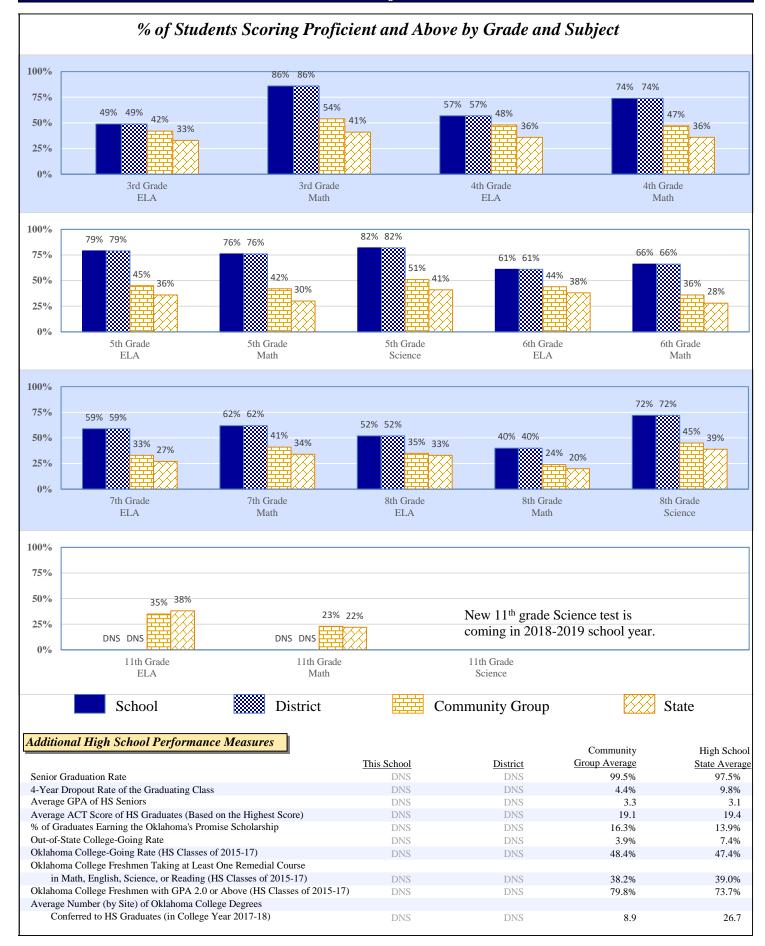

9.5%            | \$915   | 9.1%  | \$716   |
| Total                             |          | \$6,337 |                 | \$9,601 |       | \$7,891 |
| Debt Service in Addition to Above |          | \$379   |                 | \$1,022 |       | \$1,018 |

### Data Not Shown (DNS)

PIONEER - PIONEER ELEMENTARY 26-C131-105

# 2017-18 Student Performance (Regular Education Students, Full Academic Year at This Site)



The state of Oklahoma adopted much higher performance standards in 2017. The test results are therefore not comparable to those from previous years.



Data Not Shown (DNS)

(2) Data Protected by Privacy Laws

Possible Reasons: (1) Not Applicable

(3) No Valid Data to Complete Calculation

PIONEER - PIONEER ELEMENTARY 26-C131-105

# 2017-18 Student Performance (All Students)