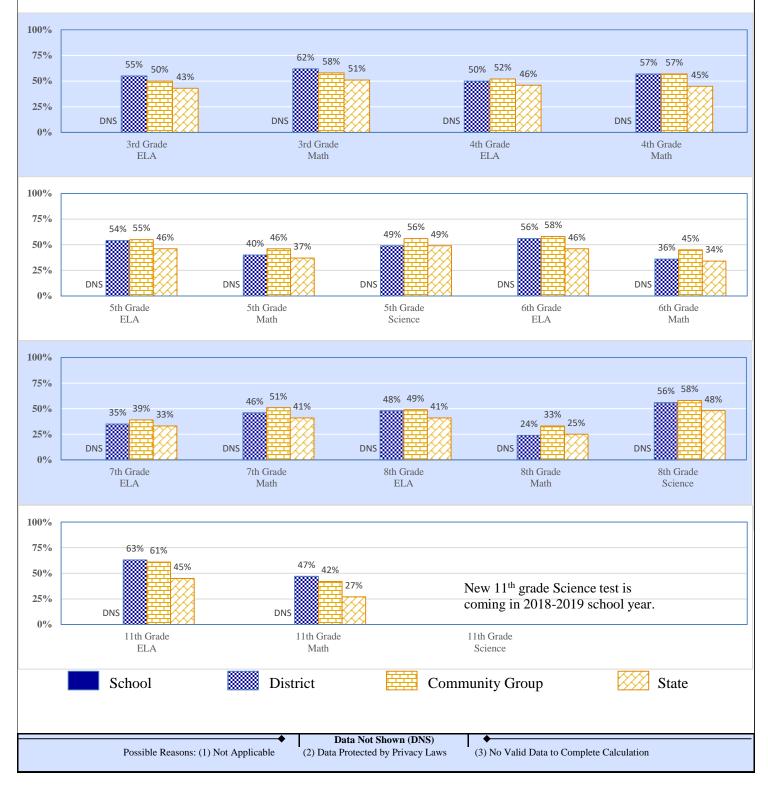

## 2017-18 Student Performance (Regular Education Students, Full Academic Year at This Site)

The state of Oklahoma adopted much higher performance standards in 2017. The test results are therefore not comparable to those from previous years.

## 2017-18 Student Performance (All Students)