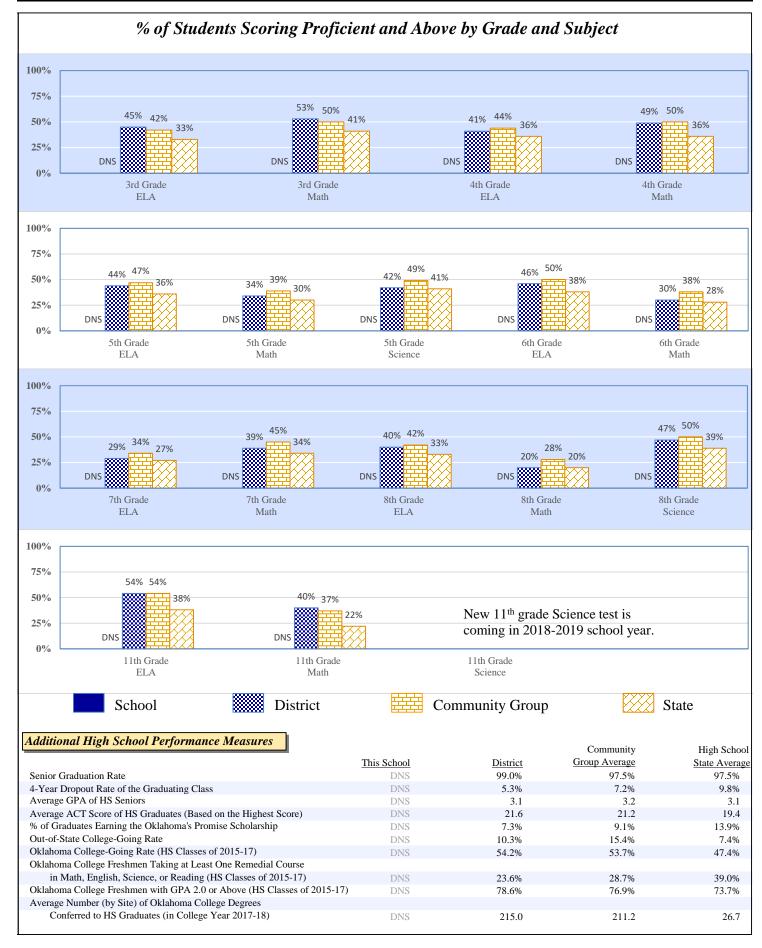

## 2017-18 Student Performance (Regular Education Students, Full Academic Year at This Site)

The state of Oklahoma adopted much higher performance standards in 2017. The test results are therefore not comparable to those from previous years.

## 2017-18 Student Performance (All Students)