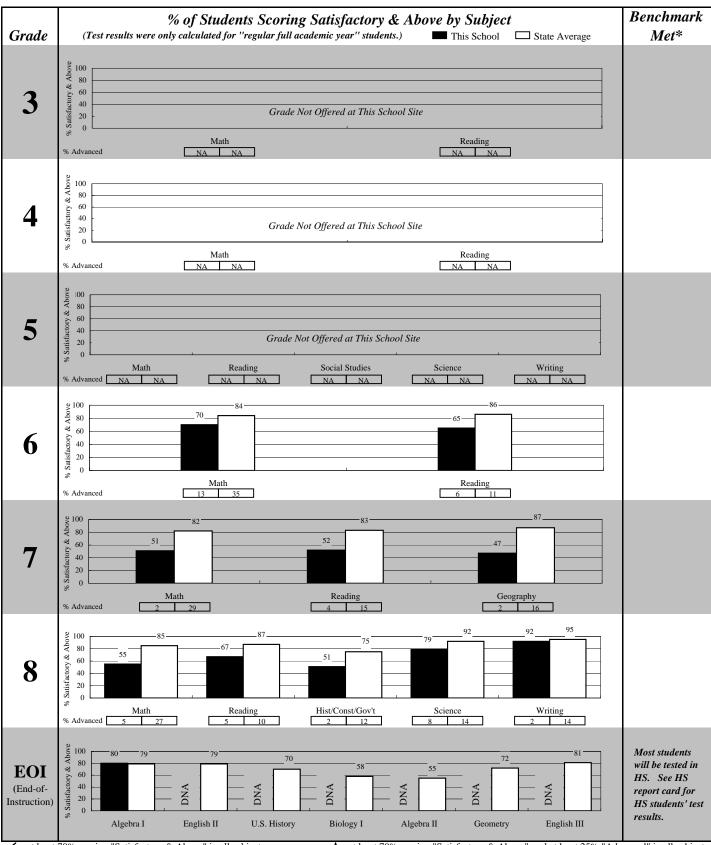

n              | 24.9%         | 14.9%          | 14.6%         |
| Special Education Teachers (FTE)           | 6.7           | 382.2          | 2.2           |
| Counselors (FTE)                           | 2.0           | 150.4          | 0.7           |
| Other Certified Professional Staff (FTE)   | 2.3           | 238.1          | 1.4           |
| Administrators (FTE)                       | 2.0           | 175.7          | 1.2           |

Symbols Used on this Report FTE = Full Time Equivalent DNA = Data Not Available RM = Revised Methodology \*\* = Data Protected by Privacy Laws NA = Not Applicable ADM = Average Daily Membership (Average Enrollment) FTR = School/District Failed to Respond with Useable Data TULSA - NIMITZ MIDDLE SCHOOL 72-I001-565

## 2007-2008 Student Performance