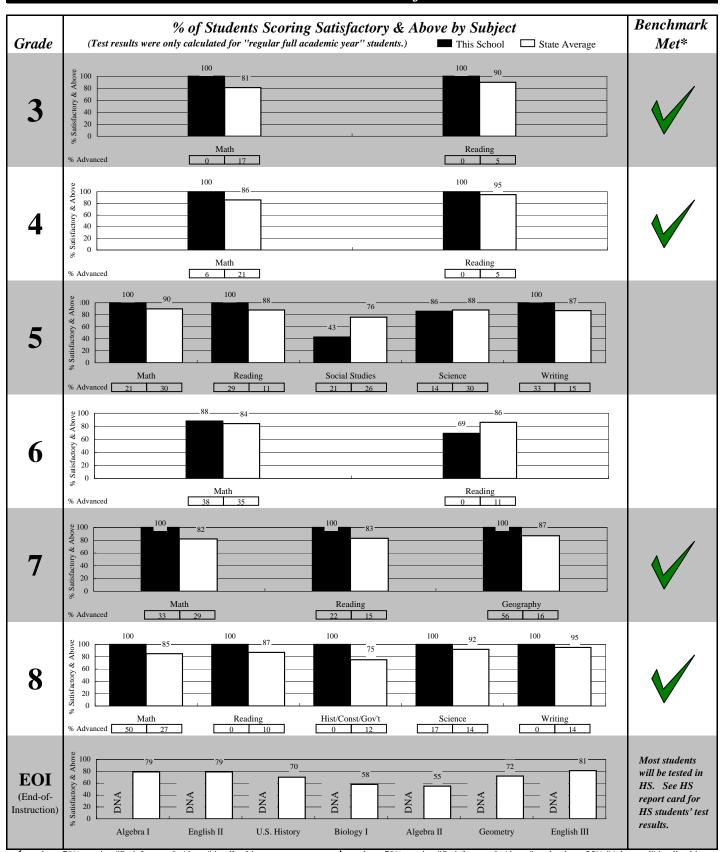

### 2007-2008 Student Performance

<sup>✓ =</sup> at least 70% scoring "Satisfactory & Above" in all subjects at least 70% scoring "Satisfactory & Above" and at least 25% "Advanced" in all subjects \*In order to meet the benchmarks, there must be results available for every subject.