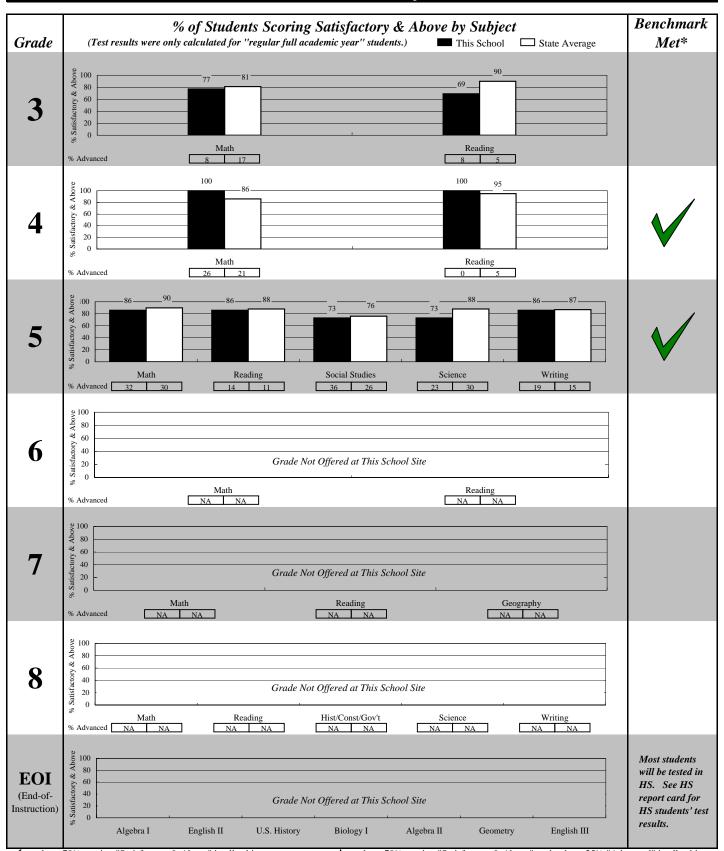

## 2007-2008 Student Performance

<sup>✓ =</sup> at least 70% scoring "Satisfactory & Above" in all subjects at least 70% scoring "Satisfactory & Above" and at least 25% "Advanced" in all subjects \*In order to meet the benchmarks, there must be results available for every subject.