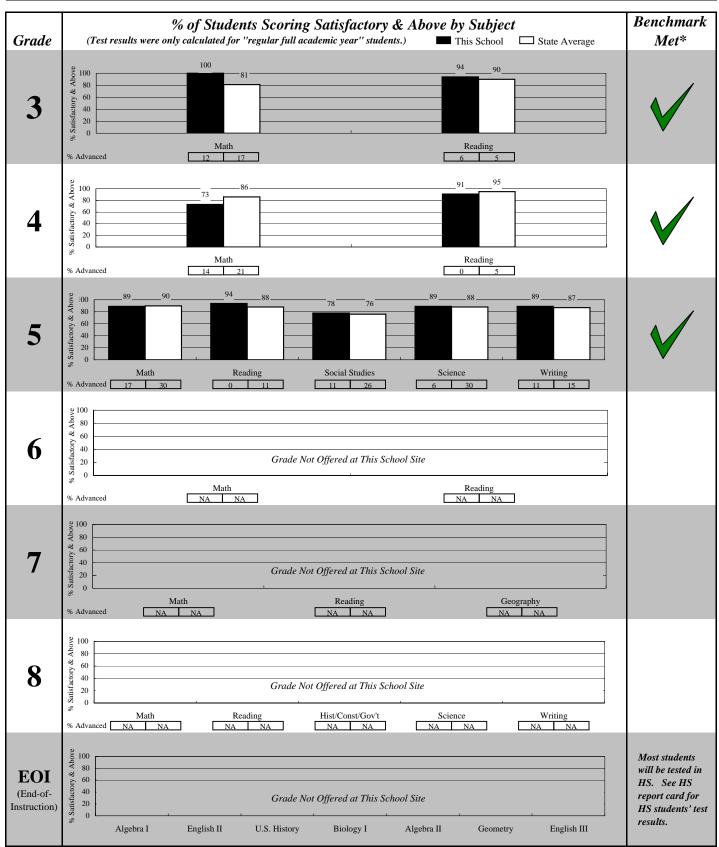

## 2007-2008 Student Performance

<sup>✓ =</sup> at least 70% scoring "Satisfactory & Above" in all subjects at least 70% scoring "Satisfactory & Above" and at least 25% "Advanced" in all subjects \*In order to meet the benchmarks, there must be results available for every subject.