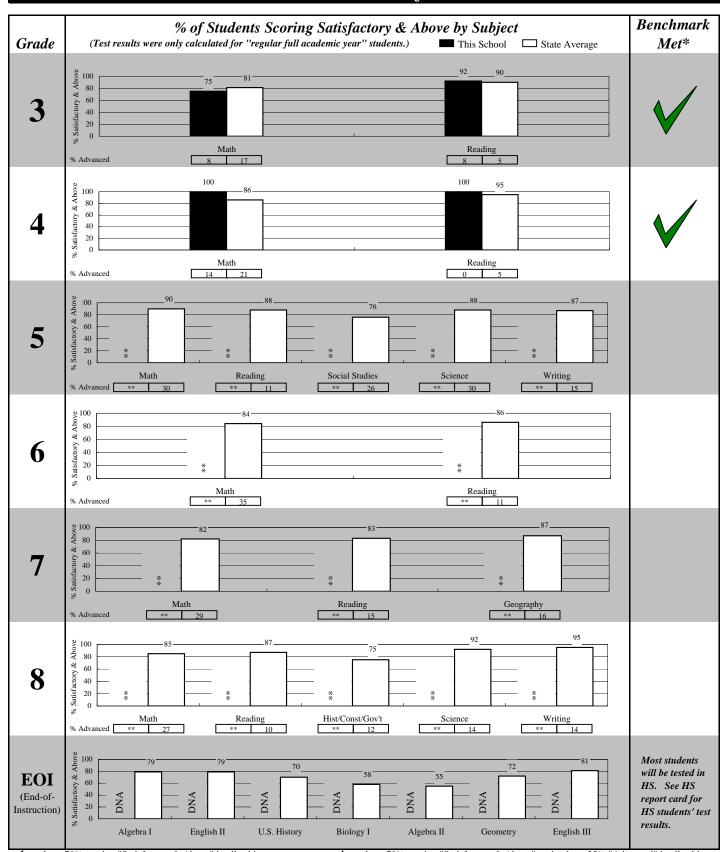

2                           |

|                          |                         | Symbola Used on this Deport   |                                                           |
|--------------------------|-------------------------|-------------------------------|-----------------------------------------------------------|
|                          |                         | Symbols Used on this Report   |                                                           |
| DNA = Data Not Available | RM = Revised Methodolog | FTE = Full Time Equivaler     | ** = Data Protected by Privacy Laws                       |
| NA = Not Applicable      | ADM = Average Daily Mer | nbership (Average Enrollment) | FTR = School/District Failed to Respond with Useable Data |

# 2007-2008 Student Performance