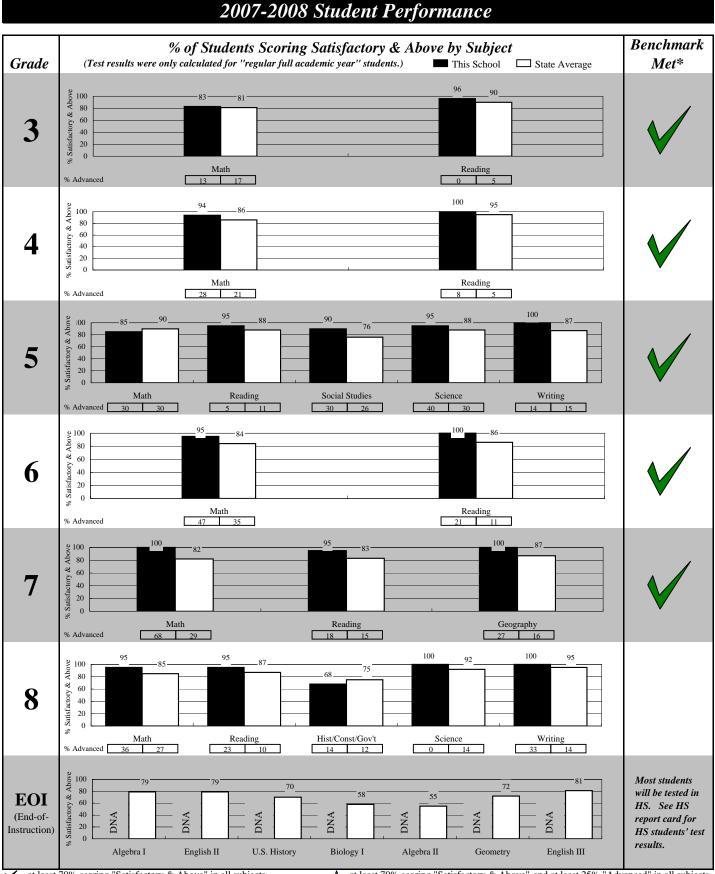

at least 70% scoring "Satisfactory & Above" in all subjects
\*In order to meet the benchmarks, there must be results available for every subject.