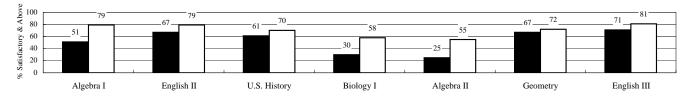

### High School End-of-Instruction Tests\*

Total

Results for non-high school students may be posted on the K-8 report card.

 $<sup>*</sup>Test\ results\ were\ only\ calculated\ for\ "regular\ full\ academic\ year"\ students.$ 

This School ☐ State Average

43.5