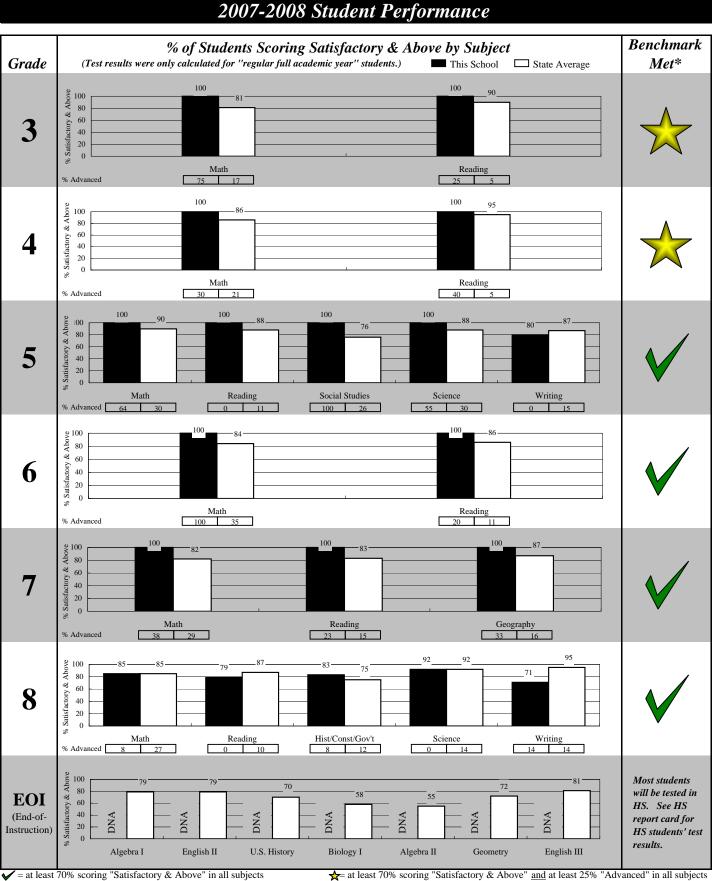

 $\checkmark$  = at least 70% scoring "Satisfactory & Above" in all subjects  $\Rightarrow$  at least 70% scoring "Satisfactory & Above" and at least 25% "Advanced" in all subjects \*In order to meet the benchmarks, there must be results available for every subject.