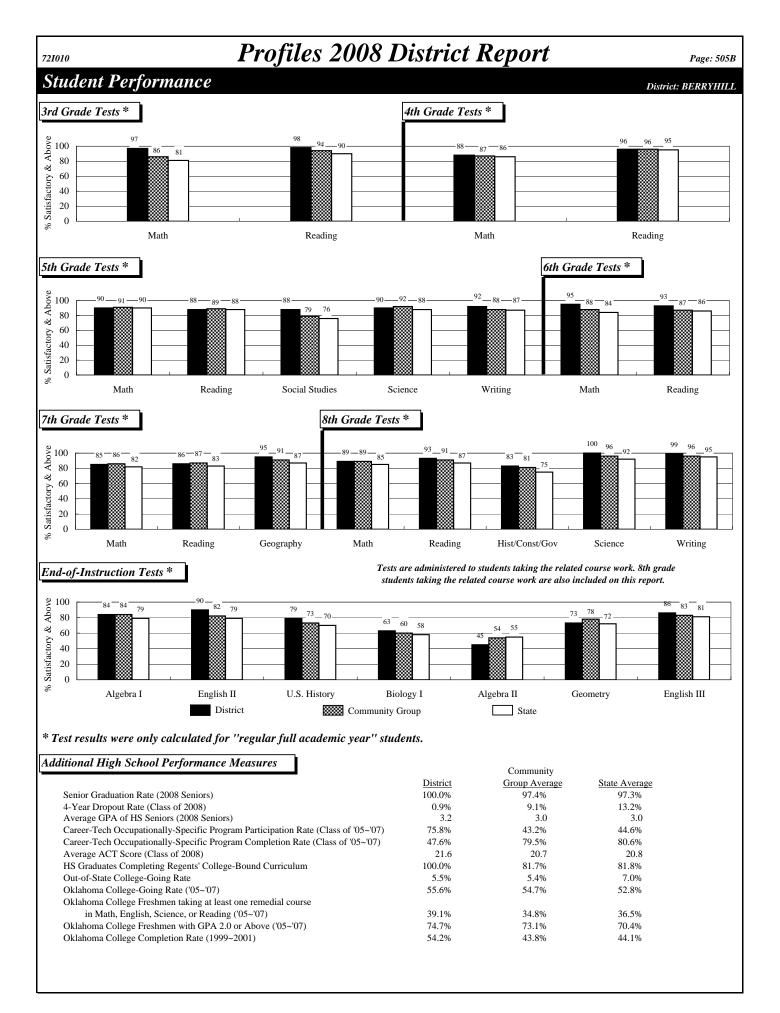

05) 405 (405) 405 (405) 405 (405) 405 (405) 405 (405) 405 (405) 405 (405) 405 (405) 405 (405) 405 (405) 405 (405) 405 (405) 405 (405) 405 (405) 405 (405) 405 (405) 405 (405) 405 (405) 405 (405) 405 (405) 405 (405) 405 (405) 405 (405) 405 (405) 405 (405) 405 (405) 405 (405) 405 (405) 405 (405) 405 (405) 405 (405) 405 (405) 405 (405) 405 (405) 405 (405) 405 (405) 405 (405) 405 (405) 405 (405) 405 (405) 405 (405) 405 (405) 405 (405) 405 (405) 405 (405) 405 (405) 405 (405) 405 (405) 405 (405) 405 (405) 405 (405) | · ·                                            |                 | Total                                                                                  |               |                          |                  |                   |                         |                  |