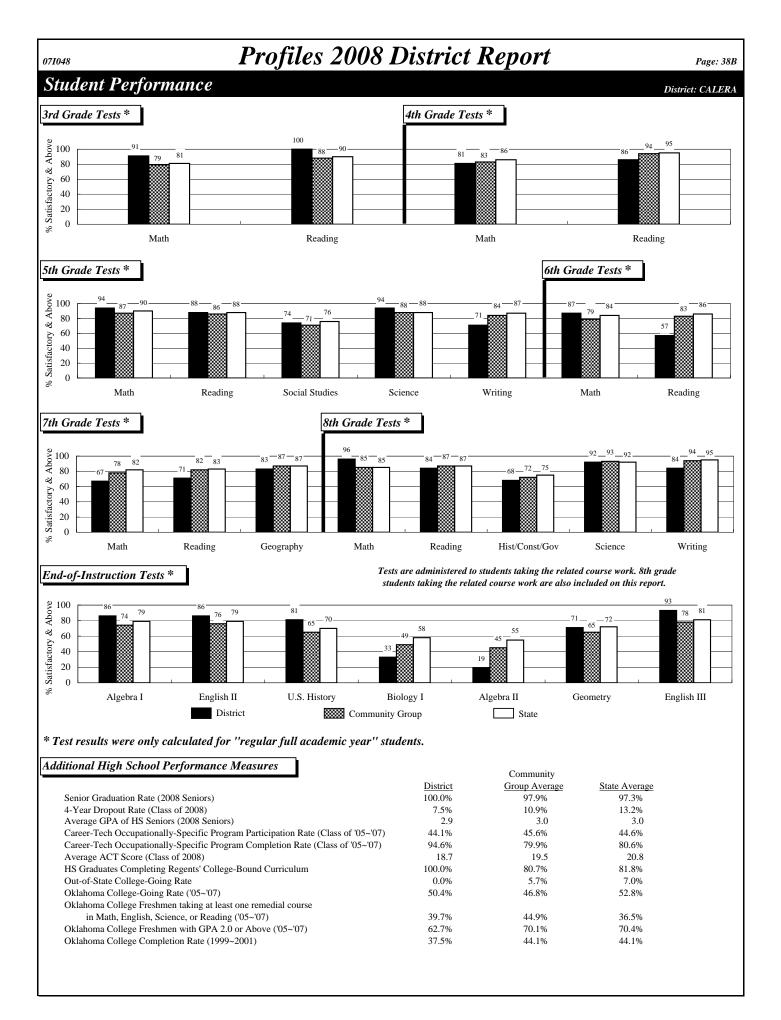

37.2                                                                                |
|                                                                                                                                                                                                | Arts<br>dies                                                                                                    | Arts Distric                                  | District   Arts 6.0   5.0 5.0   dies 6.5   5.0 5.0                     | District Community G   Arts 6.0   5.0 5.0   dies 6.5   \$ (non-English) 0.0 | District Community Group Avg.   Arts 6.0 8.4   5.0 6.2   5.0 6.3   dies 6.5 5.5   5.0 6.6   s (non-English) 0.0 2.3 | Arts 6.0 8.4   5.0 6.2   5.0 6.3   dies 6.5 5.5   5.0 6.6   s (non-English) 0.0 2.3 |