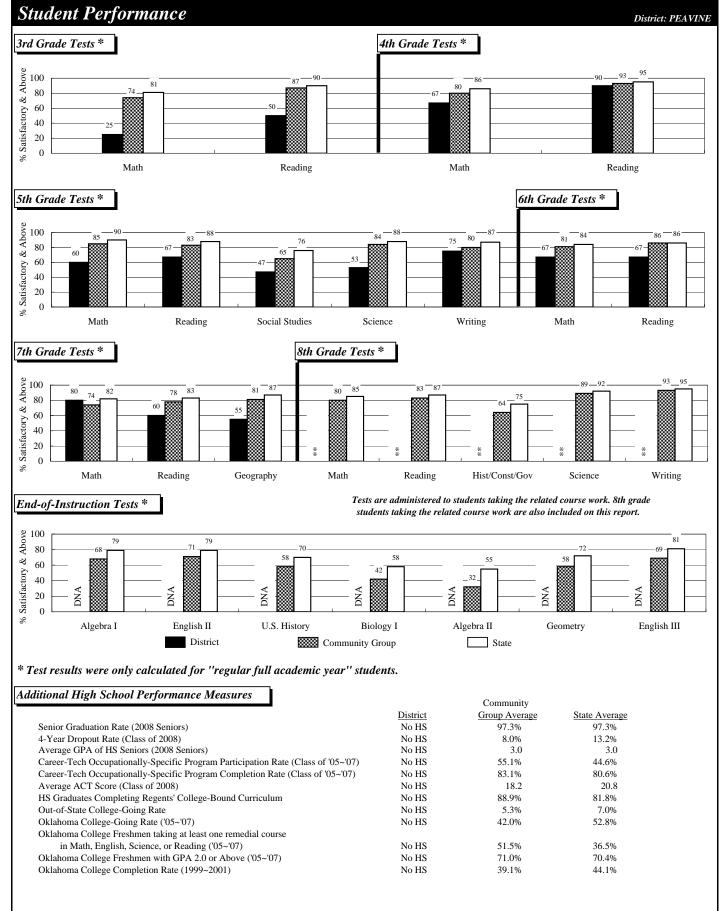

| Language Arts No High So   Science No High So   Math No High So   Social Studies No High So   Fine Arts No High So   Languages (non-English) No High So | Language Arts No High School   Science No High School   Math No High School   Social Studies No High School   Fine Arts No High School   Languages (non-English) No High School | Language ArtsNo High School6.4ScienceNo High School4.6MathNo High School4.7Social StudiesNo High School4.7Fine ArtsNo High School2.0Languages (non-English)No High School0.8 |

## **Profiles 2008 District Report**

Page: 6B



*01C019*